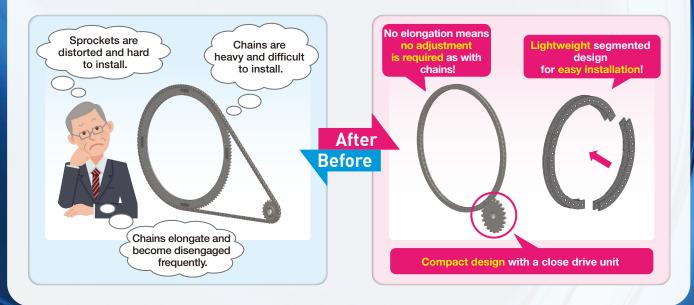

# Say goodbye to hassles

with a large-diameter winding transmission!

- V Troublesome chain installation
  - Difficulty when installing large sprockets
- V Frequent clearance and chain tension adjustments

## A Pin Gear Drive Unit can SOIVE a variety of issues!

- 1. Segmented design for easy installation
- 2. Highly resistant to disengagement than chain and sprocket systems
- 3. Less space required than chain and sprocket systems