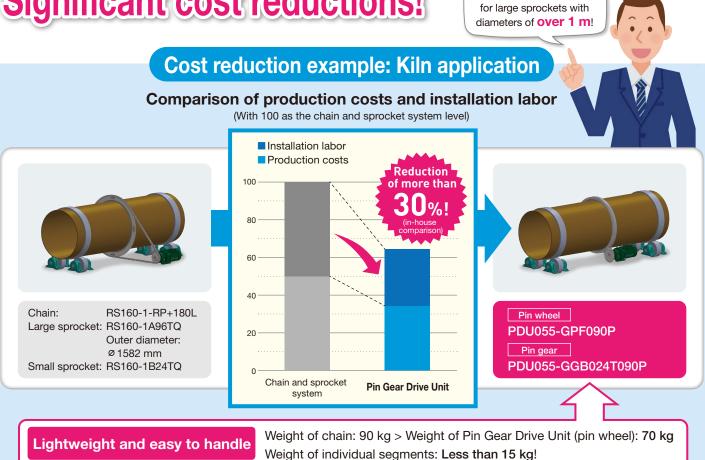

See how costs can be significantly reduced on the reverse side!

### Changing from a common sprocket to the Pin Gear Drive Unit

**Significant cost reductions!** 